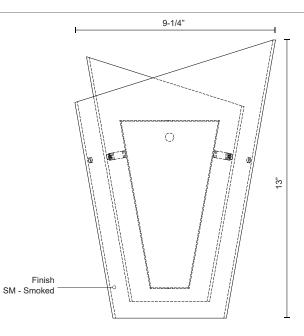

### SPECIFICATION DETAILS

| Fixture Dimensions | W9-1/4" x H13" x E5"           |
|--------------------|--------------------------------|
| Lamp Type          | Incandescent, A15, Medium Base |
| Wattage            | 1 x 60W                        |
| Voltage            | 120V                           |
| Glass Details      | Smoked Glass                   |
| Location           | Dry                            |
| Bulbs Included     | No                             |
|                    |                                |