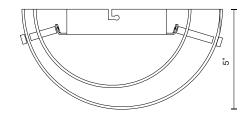

### SPECIFICATION DETAILS

| Fixture Dimensions | W9-1/4" x H13" x E5"           |
|--------------------|--------------------------------|
| Lamp Type          | Incandescent, A15, Medium Base |
| Wattage            | 1 x 60W                        |
| Voltage            | 120V                           |
| Glass Details      | Smoked Glass                   |
| Location           | Dry                            |
| Bulbs Included     | No                             |
|                    |                                |